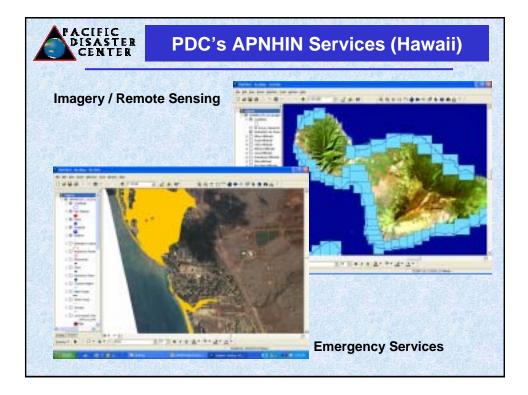

| PACIFIC<br>DISASTER<br>CENTER   | Asia Pacific Natural Hazards<br>Information Network                                                                                                                                                     |
|---------------------------------|---------------------------------------------------------------------------------------------------------------------------------------------------------------------------------------------------------|
| APNHIN Visio                    | n                                                                                                                                                                                                       |
| network to fost                 | participants in formation of a <u>distributed information</u><br>or <u>sharing of geospatial data</u> resources supporting<br>risk and vulnerability assessment and mitigation<br><u>Asia-Pacific</u> . |
| - Leverage                      |                                                                                                                                                                                                         |
| <ul> <li>Advances ir</li> </ul> | internet and spatial data technologies                                                                                                                                                                  |
| <ul> <li>Advances in</li> </ul> | COTS S/W and other standards                                                                                                                                                                            |
| - Investment                    | in development of data resources                                                                                                                                                                        |
| - Develop and a                 | oply                                                                                                                                                                                                    |
| – Common ge                     | ospatial data framework / schema for hazard data                                                                                                                                                        |
| - Foster                        |                                                                                                                                                                                                         |
| <ul> <li>Improved ur</li> </ul> | nderstanding of availability of data resources                                                                                                                                                          |
|                                 | nderstanding of hazards, vulnerabilities, and risk                                                                                                                                                      |
|                                 | evelopment and mitigation strategies                                                                                                                                                                    |