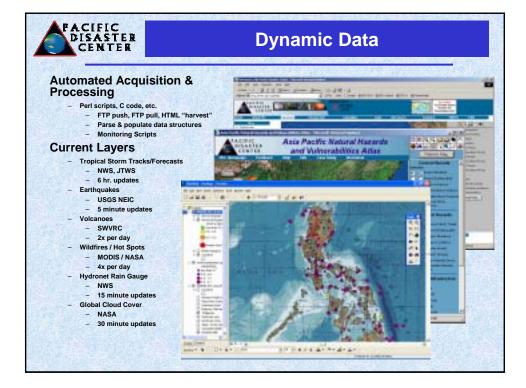

|
| <ul> <li>Improved ur</li> </ul> | nderstanding of availability of data resources                                                                                                                                                          |
|                                 | nderstanding of hazards, vulnerabilities, and risk                                                                                                                                                      |
|                                 | evelopment and mitigation strategies                                                                                                                                                                    |