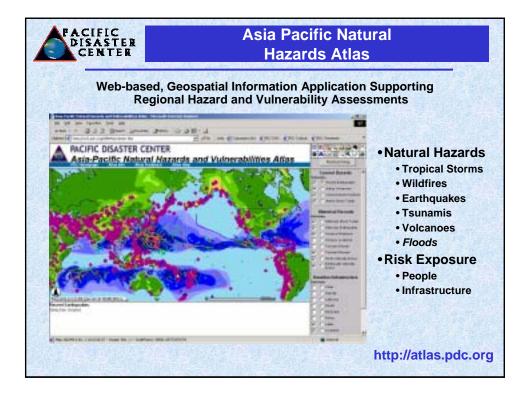

| PACIFIC<br>DISASTER<br>CENTER   | Asia Pacific Natural Hazards<br>Information Network                                                                                                                                                     |
|---------------------------------|---------------------------------------------------------------------------------------------------------------------------------------------------------------------------------------------------------|
| APNHIN Visio                    | n                                                                                                                                                                                                       |
| network to fost                 | participants in formation of a <u>distributed information</u><br>or <u>sharing of geospatial data</u> resources supporting<br>risk and vulnerability assessment and mitigation<br><u>Asia-Pacific</u> . |
| - Leverage                      |                                                                                                                                                                                                         |
| <ul> <li>Advances ir</li> </ul> | internet and spatial data technologies                                                                                                                                                                  |
| <ul> <li>Advances in</li> </ul> | COTS S/W and other standards                                                                                                                                                                            |
| - Investment                    | in development of data resources                                                                                                                                                                        |
| - Develop and a                 | oply                                                                                                                                                                                                    |
| – Common ge                     | ospatial data framework / schema for hazard data                                                                                                                                                        |
| - Foster                        |                                                                                                                                                                                                         |
| <ul> <li>Improved ur</li> </ul> | nderstanding of availability of data resources                                                                                                                                                          |
|                                 | nderstanding of hazards, vulnerabilities, and risk                                                                                                                                                      |
|                                 | evelopment and mitigation strategies                                                                                                                                                                    |