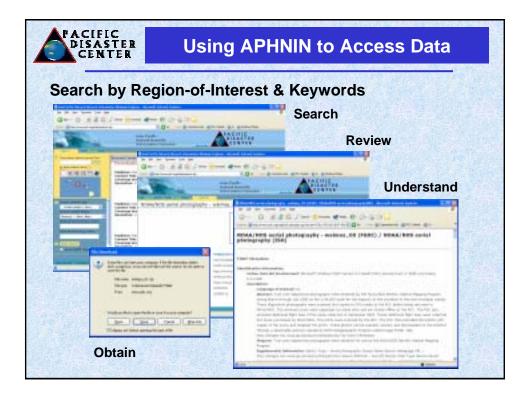

|
| <ul> <li>Improved ur</li> </ul> | nderstanding of availability of data resources                                                                                                                                                          |
|                                 | nderstanding of hazards, vulnerabilities, and risk                                                                                                                                                      |
|                                 | evelopment and mitigation strategies                                                                                                                                                                    |